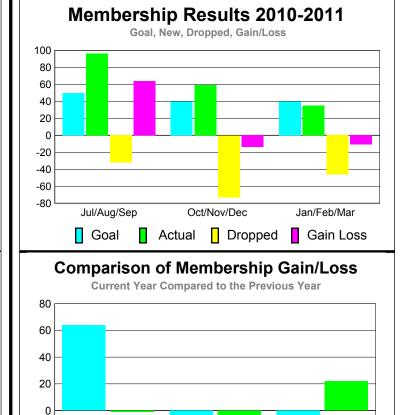

### MEMBERSHIP **Membership** Results <u>Membership</u> 2010-2011 2009-2010 Gain/ Net **Actual** Actual Gain/ Memb New Dropped Loss of Loss of Month Goal Memb **Memb** Memb Memb Jul/Aug/Sep 50 -32 -1 96 64 Oct/Nov/Dec 40 59 -73 -14 -17 Jan/Feb/Mar 40 35 -46 -11 22 Totals 130 190 -151 39 4

# Club Results 2010-2011 Goal, New, Dropped, Gain/Loss 1.2 0.8 0.4 -0.4 -0.8 -1.2 Jul/Aug/Sep Oct/Nov/Dec Jan/Feb/Mar Goal Actual Dropped Gain Loss Comparison of Club Gain/Loss