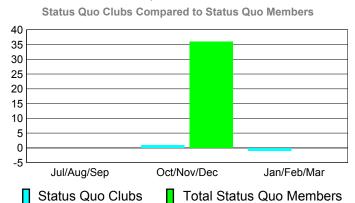

2010        |
| Month       | New<br>Club<br>Goal              | Actual<br>New<br><u>Clubs</u> | Actual<br>Dropped<br><u>Clubs</u> | Gain/<br>Loss of<br><u>Clubs</u> | Gain/<br>Loss of<br><u>Clubs</u> |
| Jul/Aug/Sep | 0                                | 0                             | 0                                 | 0                                | 0                                |
| Oct/Nov/Dec | 1                                | 1                             | -1                                | 0                                | 0                                |

0

# Club Results 2010-2011 Goal, New, Dropped, Gain/Loss 1.2 0.8 0.4 -0.4 -0.8 -1.2 Jul/Aug/Sep Oct/Nov/Dec Jan/Feb/Mar Goal Actual Dropped Gain Loss Comparison of Club Gain/Loss



## YTD Status Quo Clubs 2010-2011



### MEMBERSHIP **Membership** Results <u>Membership</u> 2010-2011 2009-2010 Gain/ Net **Actual** Actual Gain/ Memb New Dropped Loss of Loss of Month Goal Memb **Memb** Memb Memb Jul/Aug/Sep 50 -32 -1 96 64 Oct/Nov/Dec 40 59 -73 -14 -17 Jan/Feb/Mar 40 35 -46 -11 22 Totals 130 190 -151 39 4

GMT CA: 5



# **Gender Comparison 2010-2011**

Oct/Nov/Dec

Jan/Feb/Mar

Previous Year