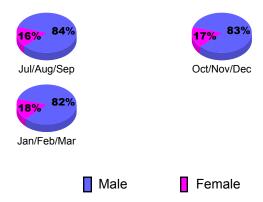

|
| Oct/Nov/Dec | 1                                | 1                             | -1                                | 0                                | 0                                |

0

# Club Results 2010-2011 Goal, New, Dropped, Gain/Loss 1.2 0.8 0.4 -0.4 -0.8 -1.2 Jul/Aug/Sep Oct/Nov/Dec Jan/Feb/Mar Goal Actual Dropped Gain Loss Comparison of Club Gain/Loss



## YTD Status Quo Clubs 2010-2011



### MEMBERSHIP **Membership** Results <u>Membership</u> 2010-2011 2009-2010 Gain/ Net **Actual** Actual Gain/ Memb New Dropped Loss of Loss of Month Goal Memb **Memb** Memb Memb Jul/Aug/Sep 50 -32 -1 96 64 Oct/Nov/Dec 40 59 -73 -14 -17 Jan/Feb/Mar 40 35 -46 -11 22 Totals 130 190 -151 39 4

GMT CA: 5



# **Gender Comparison 2010-2011**

Oct/Nov/Dec

Jan/Feb/Mar

Previous Year