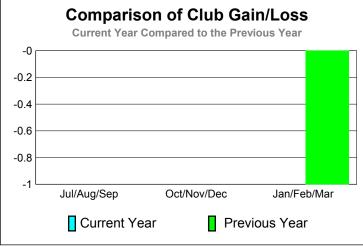

### 2010-2011 GMT Reports for District (or Undistricted) District 308 B2

-20

Jul/Aug/Sep

Current Year

GMT: Doctor DATUK K NAGARATN, Location: MALAYSIA

0

-1

| <u> </u>    |                                  |                               |                                   |                                  |                                  |
|-------------|----------------------------------|-------------------------------|-----------------------------------|----------------------------------|----------------------------------|
|             | <u>Club</u> Results<br>2010-2011 |                               |                                   |                                  | <u>Clubs</u><br>2009-2010        |
| Month       | New<br>Club<br>Goal              | Actual<br>New<br><u>Clubs</u> | Actual<br>Dropped<br><u>Clubs</u> | Gain/<br>Loss of<br><u>Clubs</u> | Gain/<br>Loss of<br><u>Clubs</u> |
| Jul/Aug/Sep | 0                                | 0                             | 0                                 | 0                                | 0                                |
| Oct/Nov/Dec | 1                                | 1                             | -1                                | 0                                | 0                                |

# Club Results 2010-2011 Goal, New, Dropped, Gain/Loss 1.2 0.8 0.4 -0.4 -0.8 -1.2 Jul/Aug/Sep Oct/Nov/Dec Jan/Feb/Mar Goal Actual Dropped Gain Loss Comparison of Club Gain/Loss